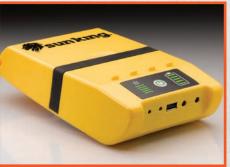

#### 1. Charge Meter

LED charging meter displays charging power from 1 to 5 to help place the solar panel properly

## 2. Phone Charger

Equipped with high energy storage capacity and a USB charging port