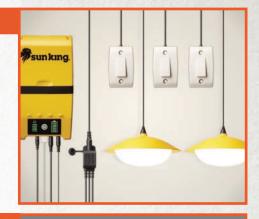

Greenlight Planet's Sun King™ Home System is a complete solar-powered lamp system. It features 3 hanging lamps with individual wall-mountable light switches to light up your RV, campground or backyard shed.

## **HANGING LAMPS**

Wall-mountable light switches to control light intensity