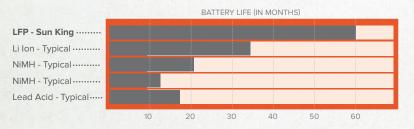

### **Revolutionary Batteries**

Unlike lamps using cheaper, short-lifetime lead-acid or Ni-Cad batteries, Sun King™ Home System's LFP battery lasts for five years before replacement.