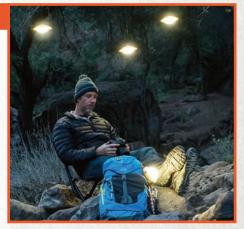

Greenlight Planet's Sun King™ Home System is a complete solar-powered lamp system. It features 3 hanging lamps with individual wall-mountable light switches to light up your RV, campground or backyard shed.

Equipped with powerful Lithium Ferro-Phosphate battery, each lamp provides a continuous 24 hours of light\* on a single day's charge. The USB ports help charge your digital devices any time of day. What's more, the lamp system comes with a 5-year battery life and a 2-year warranty. With so many features packed into one, Sun King™ Home is a must have personal power grid for all.