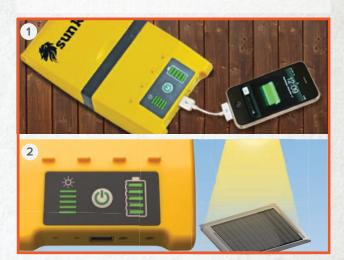

#### 1. Charge Meter

LED charging meter displays charging power from 1 to 5 to help place the solar panel properly

## 2. Phone Charger

Equipped with high energy storage capacity and a USB charging port