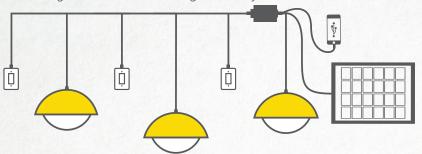

Greenlight Planet's Sun King™ Home System is a complete solar-powered lamp system. It features 3 hanging lamps with individual wall-mountable light switches to light up your RV, campground or backyard shed.

## **HANGING LAMPS**

Wall-mountable light switches to control light intensity