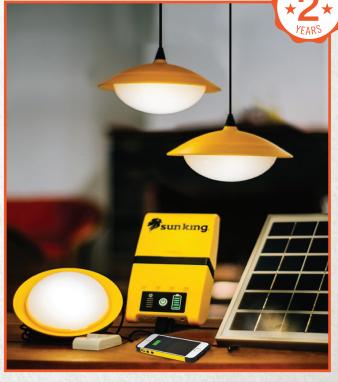

Greenlight Planet's Sun King™ Home System is a complete solar-powered lamp system. It features 3 hanging lamps with individual wall-mountable light switches to light up your RV, campground or backyard shed.

Equipped with powerful Lithium Ferro-Phosphate battery, each lamp provides a continuous 24 hours of light\* on a single day's charge. The USB ports help charge your digital devices any time of day. What's more, the lamp system comes with a 5-year battery life and a 2-year warranty. With so many features packed into one, Sun King™ Home is a must have personal power grid for all.