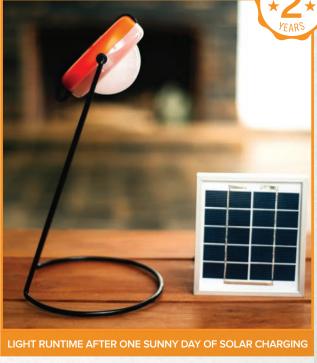

### **HOME & OUTDOOR LIGHTING**

With its 8-lumen, warm-temperature LED light, Sun King $^{\text{\tiny{M}}}$  Solo yields an astounding 24 hours of light $^{\text{\tiny{*}}}$  from a single sunny day of solar charging.

It is an ideal light for the entire family: it can be hung above to light a campsite, placed on a desk for reading or carried by hand as a flashlight. It scores on both indoor and outdoor use.

<sup>\*</sup>Conditions apply for normal use in optimal scenarios