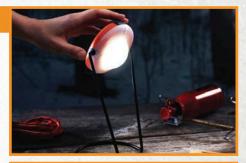

### **HOME & OUTDOOR LIGHTING**

With its 8-lumen, warm-temperature LED light, Sun King $^{\text{\tiny{M}}}$  Solo yields an astounding 24 hours of light $^{\text{\tiny{*}}}$  from a single sunny day of solar charging.

It is an ideal light for the entire family: it can be hung above to light a campsite, placed on a desk for reading or carried by hand as a flashlight. It scores on both indoor and outdoor use.

<sup>\*</sup>Conditions apply for normal use in optimal scenarios