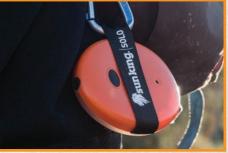

Greenlight Planet's Sun King™ Solo is a versatile lamp that provides a wide-angle beam for general illumination and a flashlight mode for reading and other tasks. It redefines affordability and longevity as it is built to survive harsh climates and is virtually indestructible outside or indoors.

The Sun King™ Solo is an ideal home or travel accessory that provides up to 24 hours of light per day of charge\*.