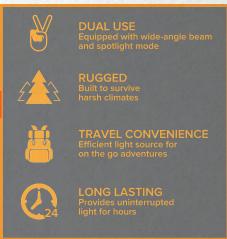

Greenlight Planet's Sun King™ Solo is a versatile lamp that provides a wide-angle beam for general illumination and a flashlight mode for reading and other tasks. It redefines affordability and longevity as it is built to survive harsh climates and is virtually indestructible outside or indoors.

The Sun King™ Solo is an ideal home or travel accessory that provides up to 24 hours of light per day of charge\*.

## **BREAKTHROUGH DURABILITY**

Drop it, stomp it, or splash it. From its water-sealed, nearly unbreakable polycarbonate shell, to its industrial-grade, aluminum-framed solar panel and durable steel stand, Sun King™ Solo is built to last in tough environments. Its longer-lasting, quality-tested components set the gold standard for product lifetime.

It is an ideal light for the entire family: it can be hung above to light a campsite, placed on a desk for reading or carried by hand as a flashlight. It scores on both indoor and outdoor use.

<sup>\*</sup>Conditions apply for normal use in optimal scenarios