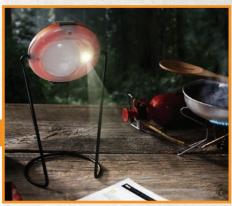

### **HOME & OUTDOOR LIGHTING**

With its 8-lumen, warm-temperature LED light, Sun King $^{\text{\tiny{M}}}$  Solo yields an astounding 24 hours of light $^{\text{\tiny{*}}}$  from a single sunny day of solar charging.

It is an ideal light for the entire family: it can be hung above to light a campsite, placed on a desk for reading or carried by hand as a flashlight. It scores on both indoor and outdoor use.

<sup>\*</sup>Conditions apply for normal use in optimal scenarios