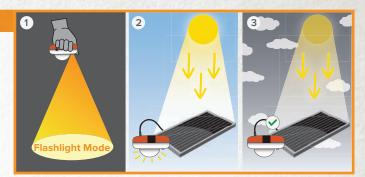

#### 1. Flashlight Mode

Superior optics provide a clean, narrow light ideal for reading or walking at night.

## 2. Charge Indicator

Flashing LED indicates charging to ensure proper panel options.

## 3. Cloudy Day Ready

Flashlight mode provides hours of light even on cloudy days. Spot mode saves power by providing an intense, focused light beam.