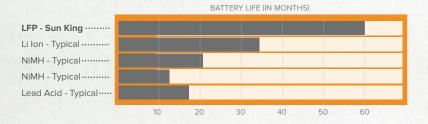

#### **Revolutionary Batteries**

Unlike lamps using cheaper, short-lifetime lead-acid or Ni-Cad batteries, Sun King™ Solo's LFP battery lasts for five years before replacement.