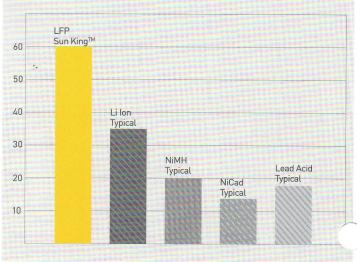

### **Revolutionary Batteries**

Sun King™ Pro 2 uses a revolutionary Lithium Ferro-Phosphate(LFP) battery. Efficient, stable, and ultra-long-lasting, LFP is far superior to even lithium-ion batteries (which themselves outperformed the old NiMH, NiCad, & lead-acid batteries), making it a leader in the solar light industry.

Battery life in months