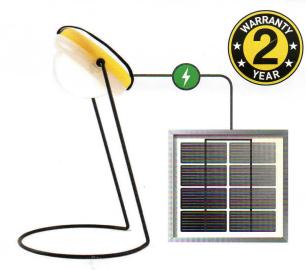

# **Bright Home Lighting**

With its 150-lumen, warm-temperature LED light, Sun KingTM Pro 2 yields an astounding amount of light from a single sunny day of solar charging, without expensive kerosene or the carcinogenic fumes that accompany it. Users can enjoy up to 6 full hours of in the Pro 2's brightest mode to increase productivity during the night, or they can opt for up to 36 hours of light in lower power modes. The Sun King Pro 2 is an ideal light for the entire family: it can be hung above to light a room, placed on a desk for reading or easily carried by hand.

- 150 lumen, warm-temperature light output
- Versatile positioning: Adjustable lantern stand, hand-carry strap or ceiling and wallmount options

# **Dual Smart Phone Charging**

Sun King™ Pro 2 is equipped with two universal, 5.5 volt USB phone charging ports enabling users to charge multiple mobile phones day or night (lamp to phone). Equipped with several phone adapters, users can charge nearly any type of mobile phone.