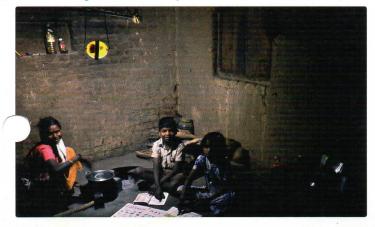

eenlight Planet's Sun King™ Pro 2 defines the industry's gold standard in affordable ar-powered lanterns with mobile-phone charging capability. Sun King™ Pro 2 features long lasting (five years of daily performance) Lithium Ferro-Phosphate (LFP) batteries, dual phone charging capacity, and leading level of brightness in the industry. Measured at 150 lumens, Sun King™ Pro 2 shines 15 times brighter than kerosene, making it the preferred solar lighting product in under-electrified homes.

# **Bright Home Lighting**

With its 150-lumen, warm-temperature LED light, Sun KingTM Pro 2 yields an astounding amount of light from a single sunny day of solar charging, without expensive kerosene or the carcinogenic fumes that accompany it. Users can enjoy up to 6 full hours of in the Pro 2's brightest mode to increase productivity during the night, or they can opt for up to 36 hours of light in lower power modes. The Sun King Pro 2 is an ideal light for the entire family: it can be hung above to light a room, placed on a desk for reading or easily carried by hand.