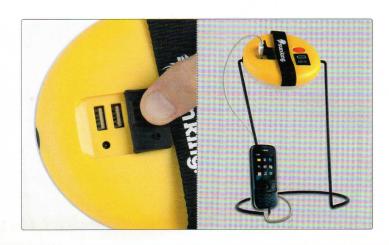

# **Dual Smart Phone Charging**

Sun King™ Pro 2 is equipped with two universal, 5.5 volt USB phone charging ports enabling users to charge multiple mobile phones day or night (lamp to phone). Equipped with several phone adapters, users can charge nearly any type of mobile phone.

- Standard USB power out can drive any standard 5.5 volt accessory
- Day or night mobile phone charging
- · Compatible with virtually all mobile phones thanks to universal USB port and several phone adapters

Day & Night phone charging

Solar panel should be placed on a flat roof surface with direct access to the sun for optimal charging