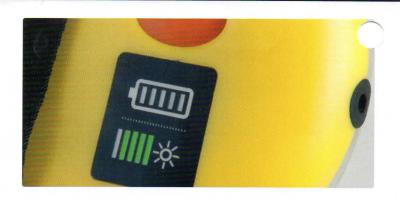

## Real-time LED Display

Sun King<sup>TM</sup> Pro 2's LED displays the amount of battery power remaining in an easy to read standard battery indicator.

## **Innovative Charge Power Feedback**

Poor charge performance due to improper panel placement remains the biggest source of disappointment for solar home lighting customers. When users charge Sun King<sup>TM</sup> Pro 2, the LED Meter indicates the solar charging power instantly, on a scale of 1 to 5, allowing even solar hovices to easily understand and optimize panel placement, becoming masters of their technology. This feature drastically improves user satisfaction.

# Sun King™ Pro 2 Technical Specifications

| LEDs                 | Power LED with 165 lumens total flux (150 lumens per watt)                                                                                                                                                           |  |
|----------------------|----------------------------------------------------------------------------------------------------------------------------------------------------------------------------------------------------------------------|--|
| Battery              | 3000 mAh, 3.3 volt Lithium Ferro-Phosphate (LFP) battery                                                                                                                                                             |  |
| Solar Panel          | 3.3W, 5.8 volt polycrystalline panel with aluminum frame and 5 meter wire                                                                                                                                            |  |
| Enclosure            | Polycarbonate & ABS IP64 rated, water-resistant enclosure                                                                                                                                                            |  |
| LED Metre<br>Display | Battery Indicator. While in use, digital LED meter displays battery power remaining. Solar charge indicator. Digital LED meter displays charging effectiveness on a scale of 1 to 5 to help optimize panel placement |  |
| Power Control        | Battery management technology automatically switches to low power when battery is running dry, giving user 5 hours of additional light                                                                               |  |